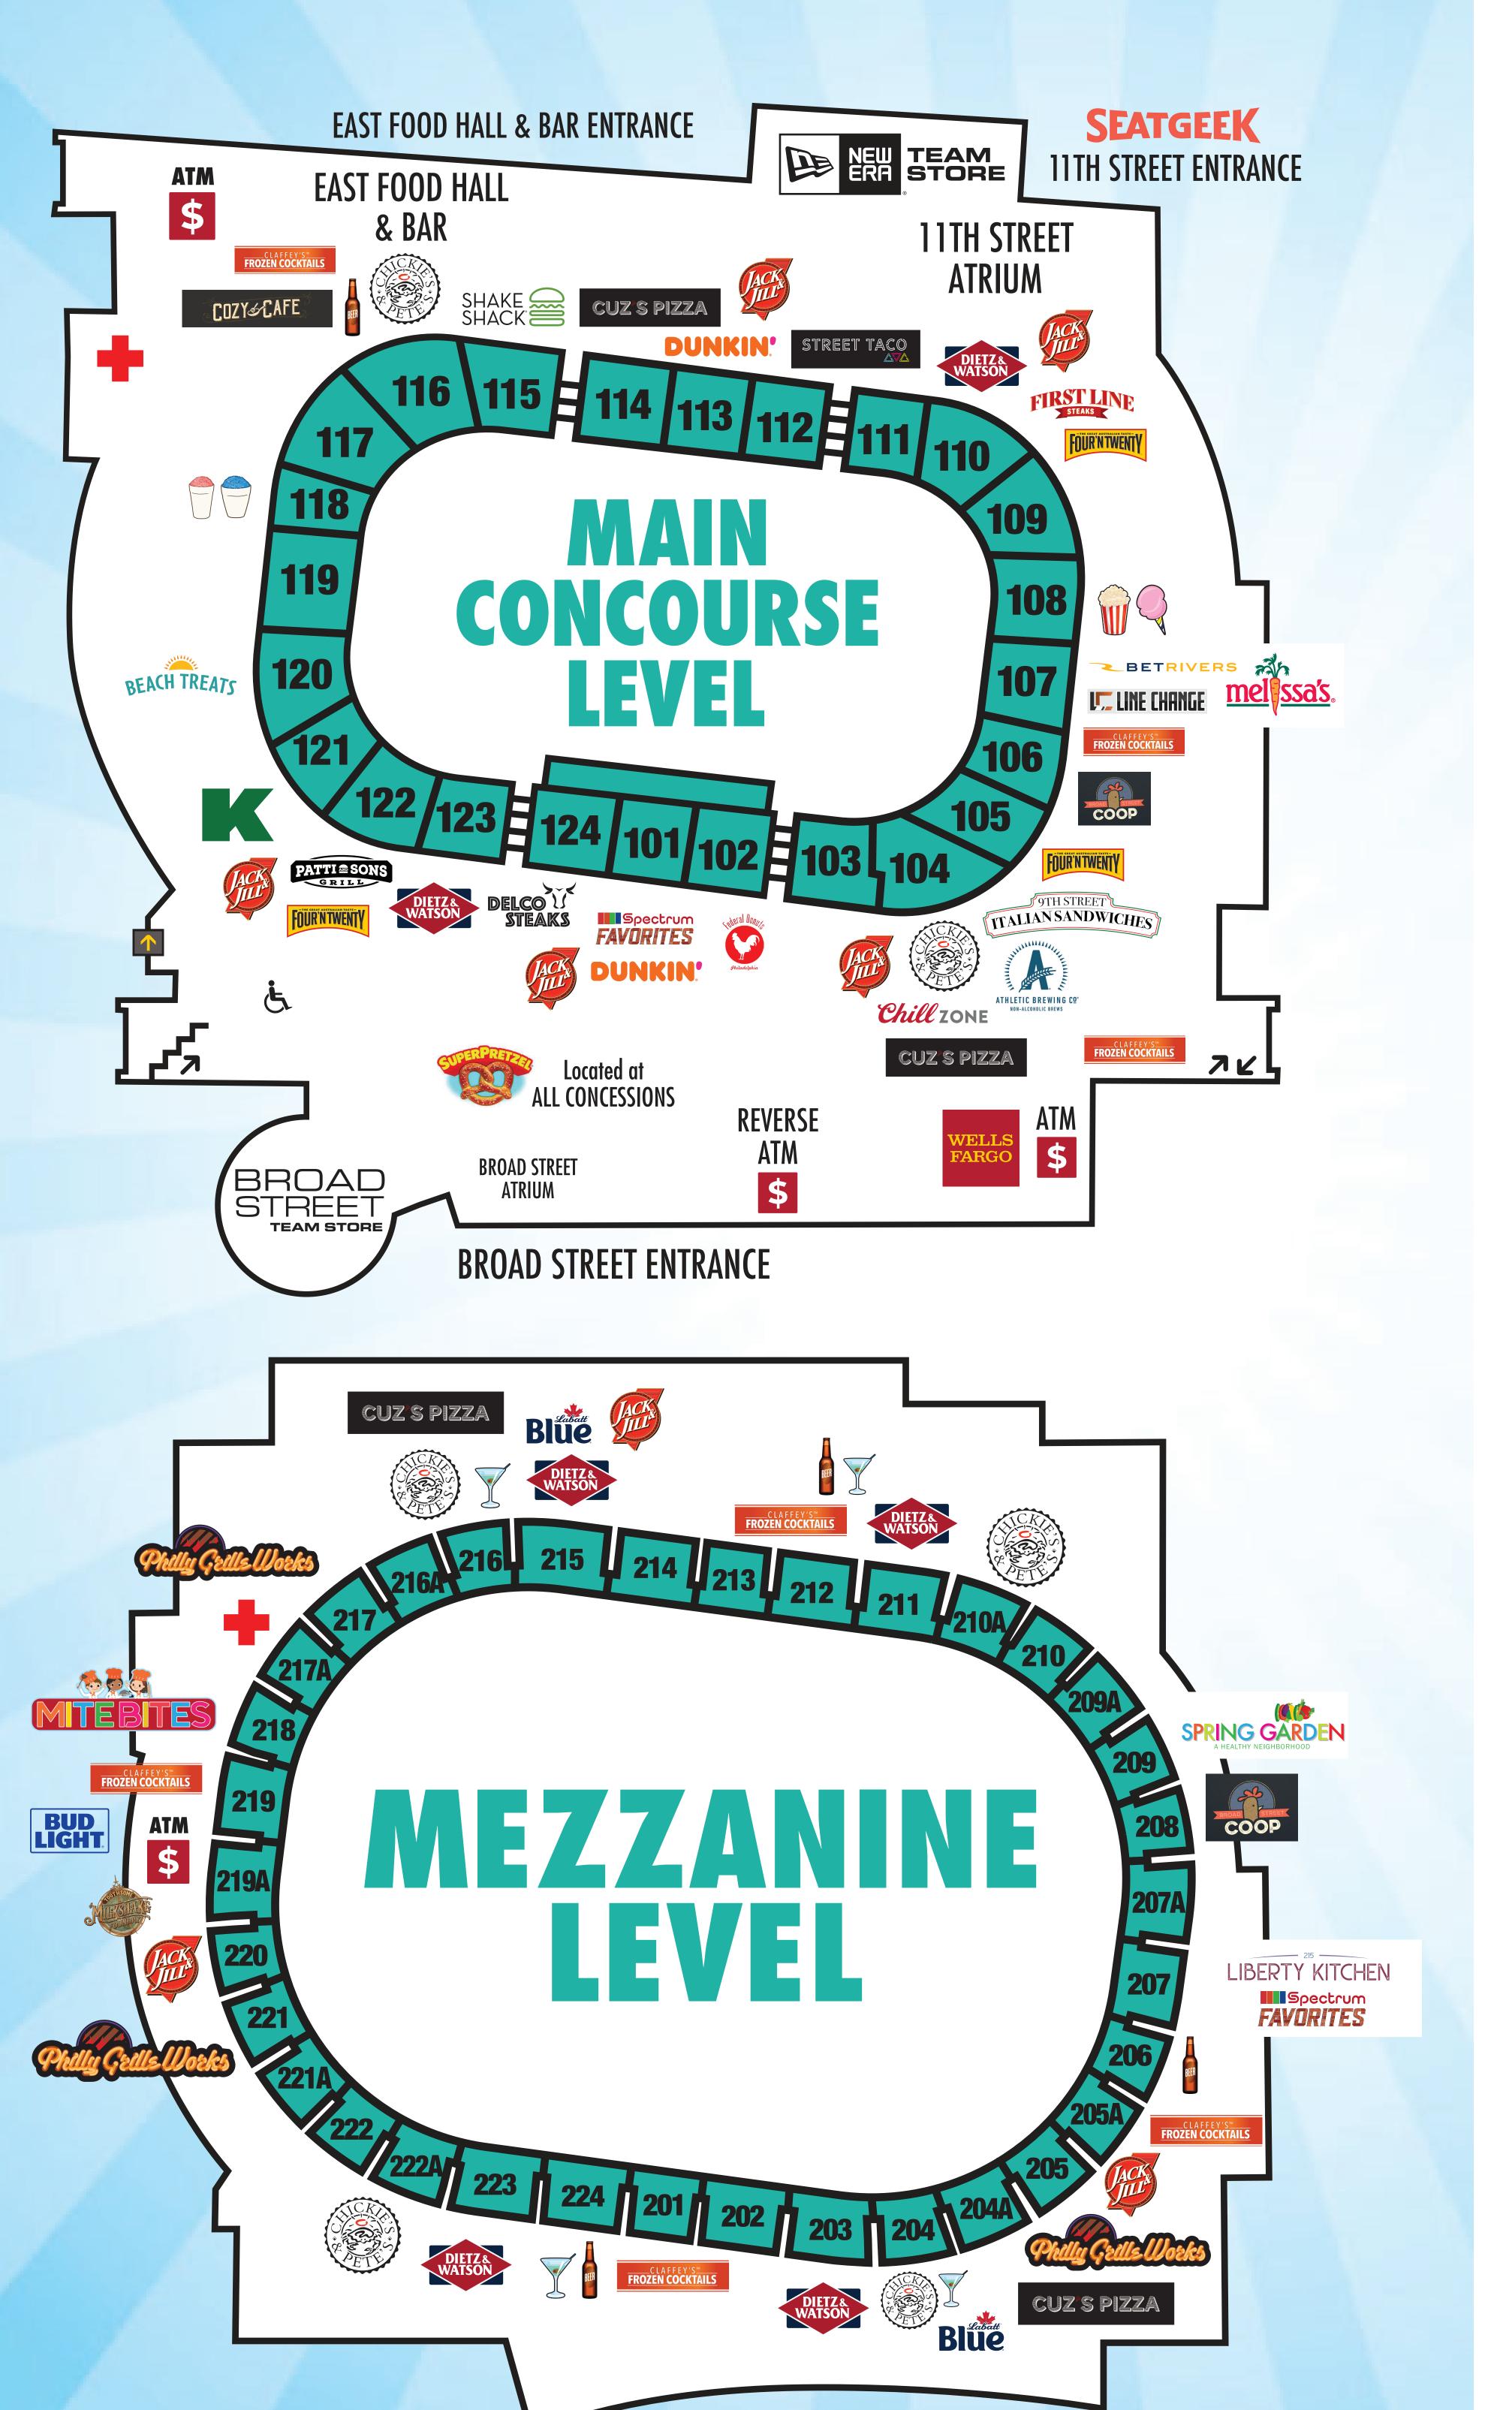

## 

Spectrum Favorites: 101, 203, 211, 215, 223

Dietz & Watson: 101, 203, 211, 215, 223

Dunkin' Donuts Coffee: 101 & 113

Federal Donuts: 102

Chickie's & Pete's: 104, 116, 204, 210, 216, 222

CUZS PIZZA

Cuz's Pizza: 104, 114, 205, 217

Premium Beer Selection: 104, 116, 206, 212, 219, 224

Mixed Drinks: 104, 116, 204, 206, 212, 216, 224

Spring Garden: 209

Line Change: 107

LIBERTY KITCHEN Liberty Kitchen: 207

The Coop: 106 & 208

Sports Lounge Bar: 107

LINE CHANGE

SHAKE Shack: 115

STREET TACO
Street Taco: 112

COZY CAFE Cozy Cafe: 116

**Chill** ZONE Coors Light Chill Zone: 104

9th Street Italian Sandwiches: 104

FIRST LINE
First Line Steaks: 110

Kosher Portable: 121

Jack & Jill Sweet Spot: 101, 104, 110, 113, 122, 205, 215, 220

Craft Beer Bar: 119

Blue Labatt Blue Lounge: 204, 215

Philly Grille Works: 205, 217, 221

DELCO Steaks: 124

PATTI SONS Patti & Sons Grill: 122

BEACH TREATS Beach Treats: 120

MITEBITES MiteBites: 218

Popcorn/Cotton Candy: 108

Water Ice: 118

Claffey's Frozen Cocktails: 104, 107, 116, 206, 212, 219, 224

melessa's Produce: 107

**FOUR NTWENTY** Four N' Twenty: 104, 110, 122

ATHLETIC BREWING CQ\*
NON-ALCOHOLIC BREWS

Athletic Grab & Go: 104

BUD Bud Light Skyline Bar: 219

Toothsome Milkshake Foundry: 219

## FREQUENTLY ASKED QUESTIONS

ATMS: Located in the East Food Hall & Bar, 103 & 219

REVERSE ATMS: Located in the Broad Street Atrium

GUEST SERVICES: Sections 121 and 214

SECURITY BASE/LOST & FOUND: Behind East Food Hall

CLUB SEATING ACCESS: Small escalators at 115 & 102